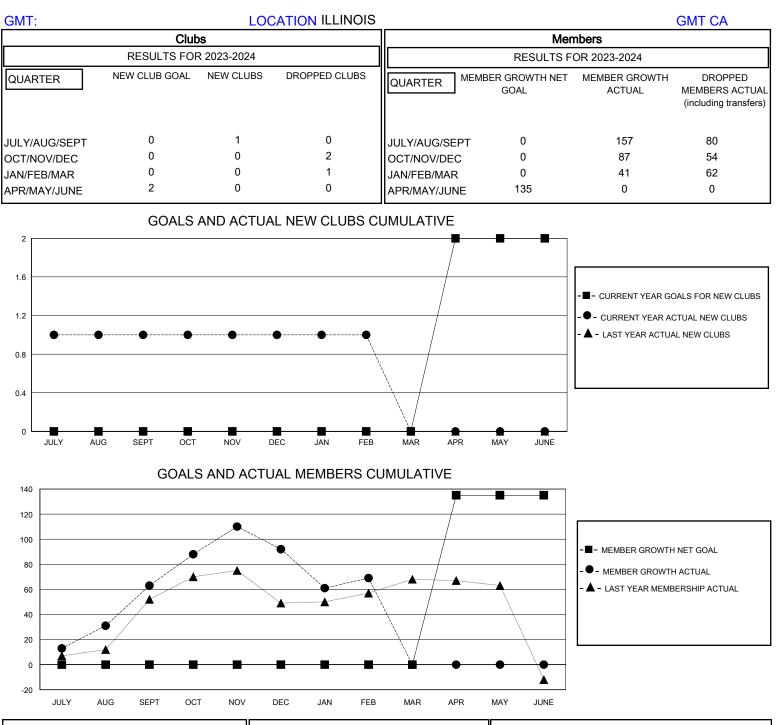

## MONTHLY MEMBERSHIP PROGRESS REPORT

District 1 A

Results as of: 2/29/2024



| DROPPED CLUBS: 3        |           | 30 CLUBS OF 73 ADDED 1 OR MORE<br>NEW MEMBERS | GENDER DISTRIBUTION                   |                |     |
|-------------------------|-----------|-----------------------------------------------|---------------------------------------|----------------|-----|
|                         |           |                                               | MALE                                  | 1,000 (53.28%) |     |
| DROPPED MEMBERS         |           |                                               | FEMALE                                | 876 (46.67%)   |     |
| DECEASED                | 15        | CLICK HERE FOR CUMULATIVE<br>MEMBERSHIP DATA  | TOTAL FAMILY UNIT MEMBERS             |                | 372 |
| CLUB CANCELLED<br>OTHER | 30<br>151 |